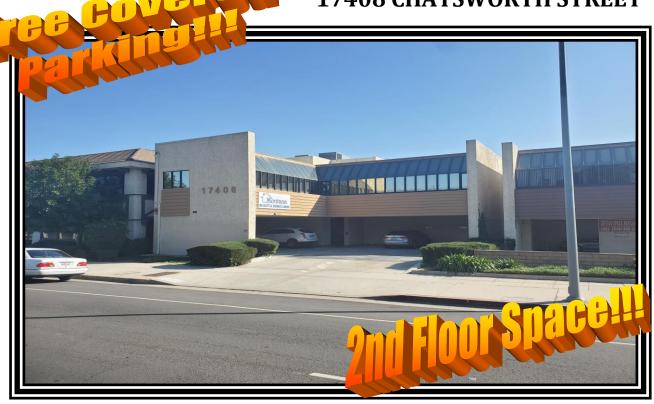

## **Prime Office Space for Lease**

**LOCATION:** 17408 Chatsworth Street

Granada Hills. Ca 91344

**SIZE: Suite 202** – 1,050 +/- square feet

**RENTAL RATE:** \$2,100.00/MO, FSG (Includes electric & Janitorial)

**AVAILABLE:** Immediate

**PARKING:** Four (4) covered & secured spaces available

**COMMENTS:** \* Just west of Balboa Boulevard

\* Accessible to both 118 & 405 freeways

\* Many amenities nearby

\* Well maintained property